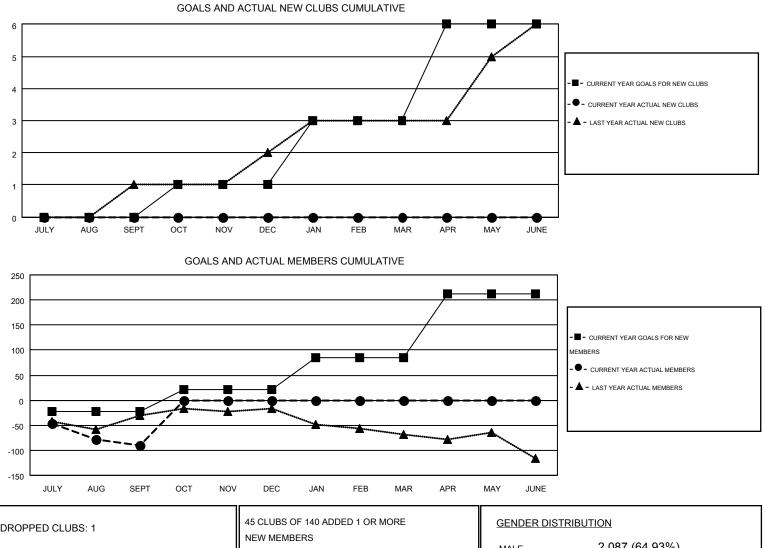

#### HAL GRIFFIN GMT

| GMT: HAL      | GRIFFIN          |                   |                  |                  |                       |                    |                                        |                    | GMT CA 1         |  |
|---------------|------------------|-------------------|------------------|------------------|-----------------------|--------------------|----------------------------------------|--------------------|------------------|--|
|               |                  | Clubs             |                  |                  | Members               |                    |                                        |                    |                  |  |
|               | RESU             | LTS FOR 2015-2016 | ;                |                  | RESULTS FOR 2015-2016 |                    |                                        |                    |                  |  |
| QUARTER       | NEW CLUB<br>GOAL | NEW CLUBS         | DROPPED<br>CLUBS | NET<br>GAIN/LOSS | QUARTER               | NEW MEMBER<br>GOAL | CHARTER AND<br>NEW<br>MEMBERS<br>ADDED | DROPPED<br>MEMBERS | NET<br>GAIN/LOSS |  |
| JULY/AUG/SEPT | 0                | 0                 | 1                | -1               | JULY/AUG/SEPT         | -22                | 84                                     | 174                | -90              |  |
| OCT/NOV/DEC   | 1                | 0                 | 0                | 0                | OCT/NOV/DEC           | 43                 | 0                                      | 0                  | 0                |  |
| JAN/FEB/MAR   | 2                | 0                 | 0                | 0                | JAN/FEB/MAR           | 63                 | 0                                      | 0                  | 0                |  |
| APR/MAY/JUNE  | 3                | 0                 | 0                | 0                | APR/MAY/JUNE          | 129                | 0                                      | 0                  | 0                |  |

| DROPPED CLUBS: 1 |     |                       |                    |                |     |  |
|------------------|-----|-----------------------|--------------------|----------------|-----|--|
|                  |     | NEW MEMBERS           | MALE               | 2,087 (64.93%) |     |  |
|                  |     |                       | FEMALE             | 1,127 (35.07%) |     |  |
| DROPPED MEMBERS  |     |                       |                    |                |     |  |
| DECEASED         | 7   | CLICK HERE FOR HEALTH |                    |                | 400 |  |
| CLUB CANCELLED   | 1   | ASSESSMENT DATA       | FAMILY UNIT MEMBER | S              | 499 |  |
| OTHER            | 166 |                       | HEAD OF HOUSEHOLD  | 1              | 245 |  |
| TOTAL            | 174 |                       | NON-HEAD OF HOUSEI | HOLD           | 254 |  |
|                  |     | -                     |                    | _              |     |  |